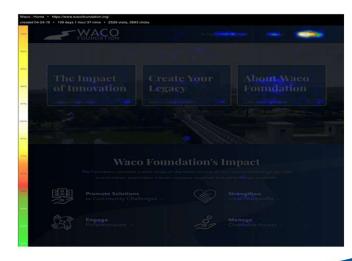

#### WEBSITE

- Available 24/7
- Analytics
- Up-to-Date
- Scheduled refresh

#### Analytics

- Google Analytics
- Year-over-year gift analysis
- Increase in followers/contact