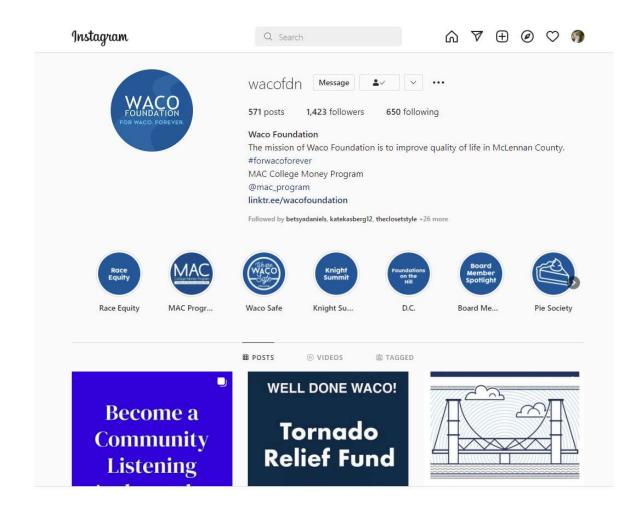

#### SOCIAL MEDIA

- High engagement
- Extensive reach
- Time requirement
- Relevant content
- Analytics
- Traffic to website