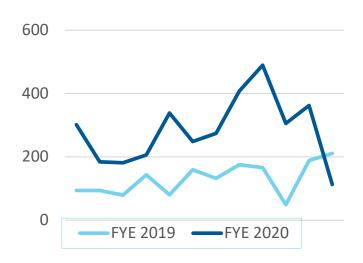

#### Analytics

- Google Analytics
- Year-over-year gift analysis
- Increase in followers/contact