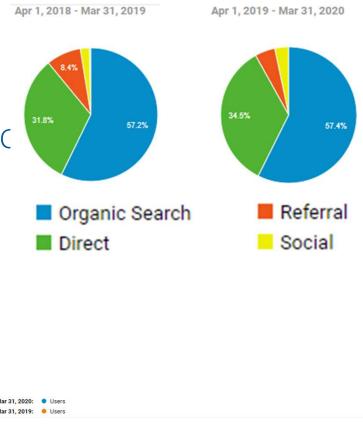

### Analytics

#### Analytics

- Google Analytics
- Year-over-year gift analysis
- Increase in followers/contact