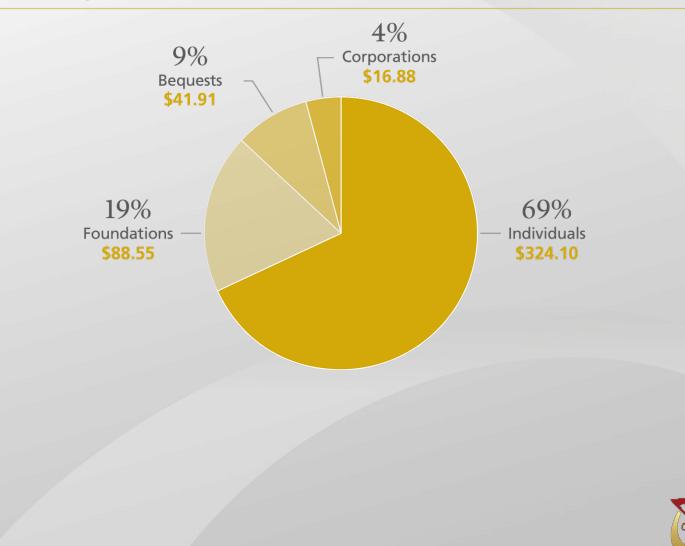

#### 2020 contributions: \$471.44 billion by source of contributions

(in billions of dollars - all figures are rounded)