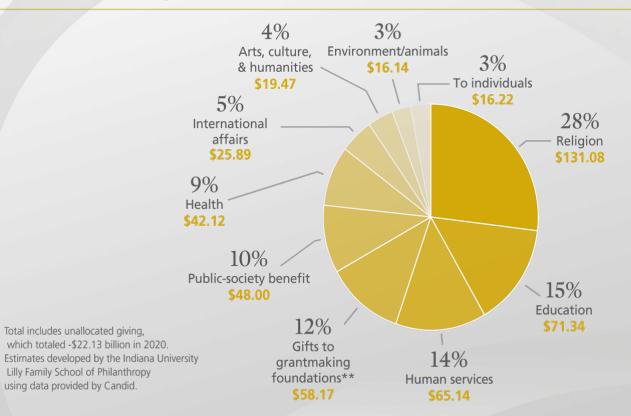

#### 2020 contributions: \$471.44 billion by type of recipient organization\*

(in billions of dollars - all figures are rounded)

\*

\*\*